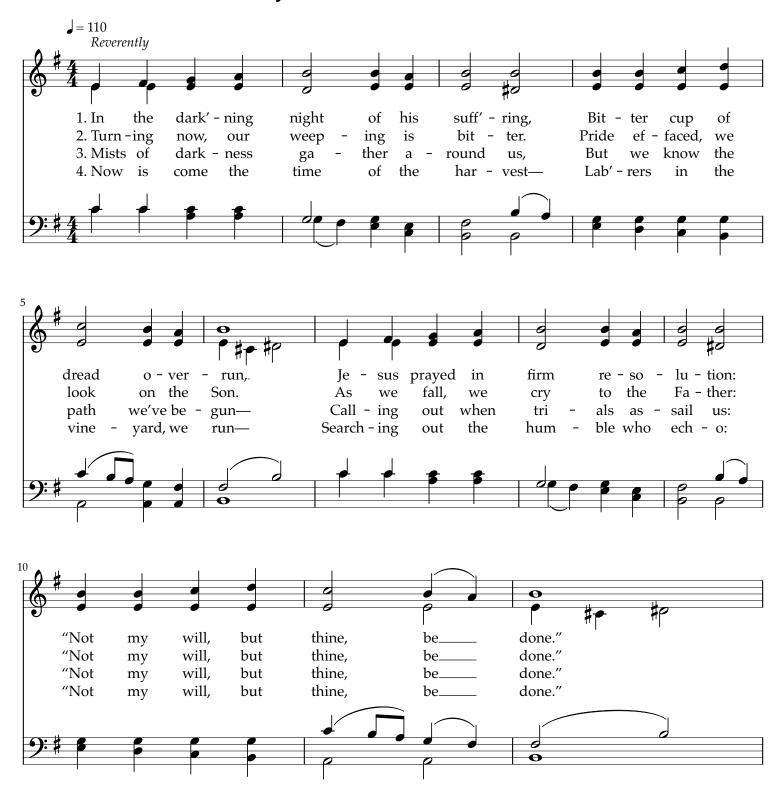

## Not My Will, But Thine, Be Done

| Words: Jeffrey M. Bradshaw (1956–) and Samuel H. Bradshaw (1990–). |
|--------------------------------------------------------------------|
| Music: PICARDY, Traditional French carol, public domain.           |